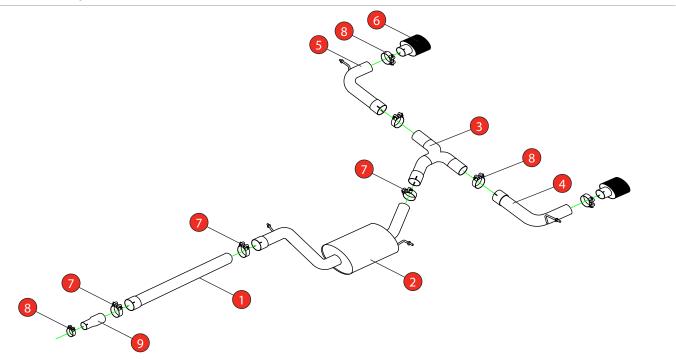

## Estimated Fitting Time: 2 Hours 30 Minutes

| NO.     | PART NO.   | DESCRIPTION                                               | QTY | DATE  |  |
|---------|------------|-----------------------------------------------------------|-----|-------|--|
| 1       | 641VW      | Non-resonated Front Pipe                                  | 1   | ISSUE |  |
| 2       | 644VW      | Resonated Centre Section                                  | 1   | AUTHO |  |
| 3       | 720VW      | 'Y' Piece                                                 | 1   |       |  |
| 4       | 104ST      | L/H Trim Connecting Pipe                                  | 1   |       |  |
| 5       | 105ST      | R/H Trim Connecting Pipe                                  | 1   |       |  |
| 6       | Z043.10178 | Black Ceramic Coated Evo Trim                             | 2   |       |  |
| Fit Kit |            |                                                           |     |       |  |
| 7       | Z016.10062 | 79mm H/D Clamp                                            | 3   |       |  |
| 8       | Z016.10064 | 63-68mm H/D Clamp                                         | 5   |       |  |
| 9       | AD100      | Adaptor (ONLY USE ADAPTOR AND CLAMP TO FIT TO O.E SYSTEM) | 1   |       |  |
|         |            |                                                           |     |       |  |